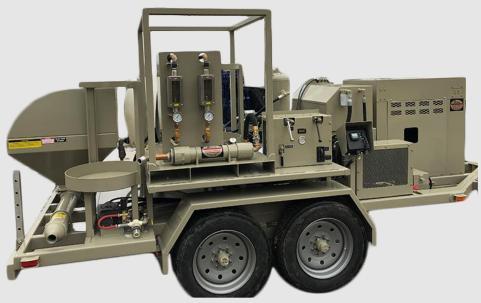

## StrongMate F80

## **Specifications:**

**Engine**: 67 HP Tier 4 Final diesel engines equipped with full instrumentation and safety shut down systems.

<u>Material Pump</u>: #80 Progressive Cavity Pump, chrome rotor, natural rubber stator. 50GPM slurry output- 30yrds<sup>3</sup>@50% Cellular- 60yrds<sup>3</sup>@75% Cellular

<u>Water System</u>: 110 Gal Holding Capacity; Hydraulic Water Pump

Optional: 3500psi Pressure Washer

<u>Air Compressor:</u> Quincy 40 CFM @ 200 PSI Air Compressor; Air Tank with Automatic relief valve

**Concentrate:** Dual 55gal drum holding stand

Hopper: 12cuft wet material holding hopper with material splash guard

<u>Foam Generator:</u> Dual King Flow Meters; Mini Dos Pump; Proprietary Strong Manufacturing Foam Nozzle; 55-Gal Secondary Drum Stand

All in one, selfcontained pump!

**Tier 4 Final** 

In-Line Foam injection!

Dual King Meters!