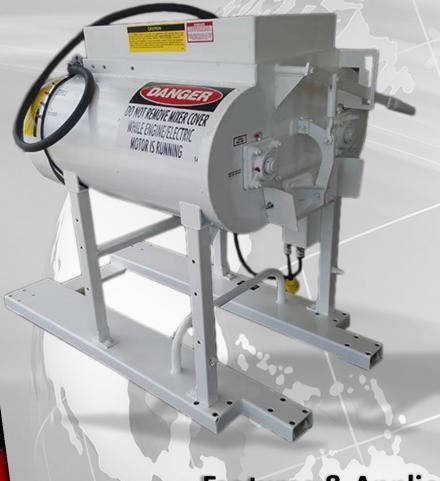

## **Features & Applications**

- Secondary Mixer
- . 120V
  - **Double Drum Mix**

P.O. Box 8068 Pine Bluff, AR 71611 P: (870)-535-4753 (800)-238-5042 F: (870)-535-4843 www.strongmfg.com

## SPECIFICATIONS

**Mixer:** Patented Contra-blend design, 5 cubic foot capacity, twin ribbon paddles with wiper blades, slurry seal packing and support bearings on all shafts. Body construction of twin, interconnected, horizontal drums. Mixer empties without tilting.

Drive: 1 1/2hp electric gear motor 110/220 single phase.

**Frame:** Lightweight frame constructed from low carbon steel, equipped with pneumatic wheels for ease of placement.

Dimensions: Length: 4'6" Width: 2'10" Height: 4'6" Weight: 650lbs.