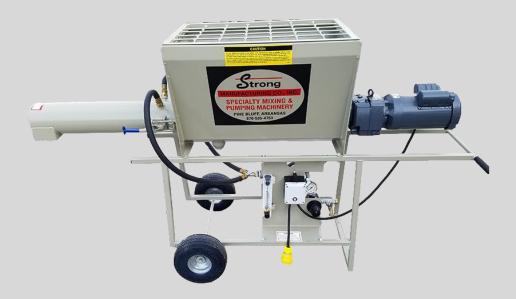

## CM1

## **Continuous Mixer**

**Specifications:** 

- 1 1/2hp 110 volts Single Phase 60Hz
- Can transport in small truck or van Two men can carry Easy to move around job site
- Operates off 110volt single phase power supply Standard garden hose connection assures convenient water supply
- A turn of one knob changes mix consistency
- Just start the machine 2 Less skill required to mix
- Keep the hopper full and the water flowing, that's it
- Special feed screw and water system improves yield of most products
- Length: 82" Width: 24" Height: 44" Weight: 300lbs

**Slim Design** 

**Electric Powered** 

**Mobile Setup** 

Continuous Mix
Production

**Better Yields** 

2301 University Dr Pine Bluff AR 71603

1-800-238-5042

www.strongmfg.com