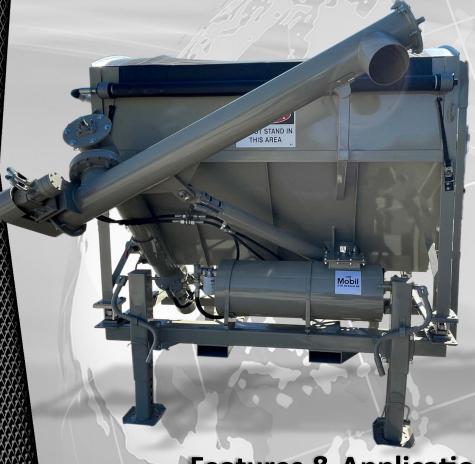

## **Features & Applications**

- 95cuft Capacity
- . Bulk Dispensing
- . Self Sufficient
- . Auto Shut Off

Strong
MANUFACTURING
Family Owned and Operated Since 1964

P.O. Box 8068
Pine Bluff, AR 71611
P: (870)-535-4753 (800)-238-5042
F: (870)-535-4843
www.strongmfg.com

## SPECIFICATIONS

**Engine:** Tier 4 final industrial diesel engine, complete with safety switches, hour meter and tachometer, engine cowling with replaceable air filter, 12-volt dc electric start.

<u>Frame:</u> Heavy duty rectangular tubing frame. (4) stabilizing jacks with spring assist. Dual Fork slots for ease of transportation.

<u>Capacity:</u> 95cuft Capacity Holding Hopper designed to hold bulk bags with built in bag splitter

Dimensions: Length: 7' 8" Width: 5' 7" Height: 7'

\*Pivoting auger available in alternate lengths.

Ask for Details