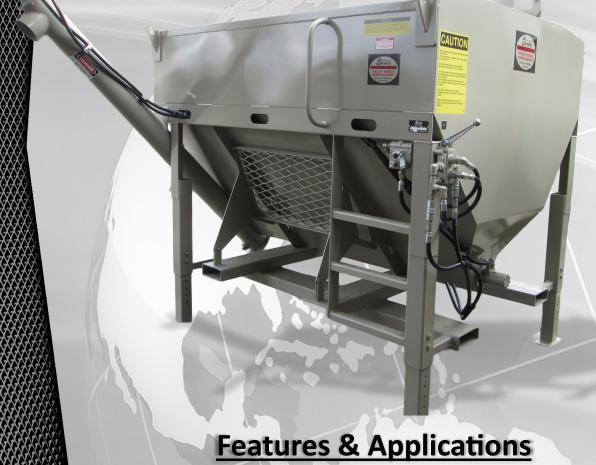

## SPECIFICATIONS

The V1 bulk bag silo is designed to not only cut cost but cut your labor as well! Built with the capacity of 135cuft your need for breaking bags is no more. Fully independent the V1 is designed to be use anywhere needed. Pair with one of Strong Manufacturings patented mixers and pump or use as a stand alone unit! With a industrial gasoline engine, hydraulic powered auger this system is exactly what you've been looking for.

Dimensions: Length: 7'3" Width: 9'4" Height: 6'6" Weight: 1,100lbs.