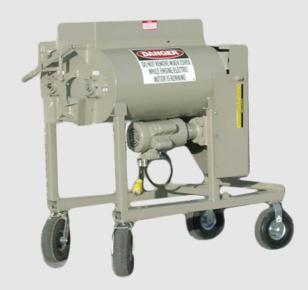

## **Electronic Batch Mixer**

## **Specifications:**

**Drive:** 1 1/2hp electric gearmotor 110/220 single phase.

\*Options include: Gasoline powered engine

<u>Mixer</u>: Patented Contra-blend design, 5 cubic foot capacity, twin ribbon paddles with wiper blades, slurry seal packing and support bearings on all shafts. Body construction of twin, interconnected, horizontal drums. Mixer empties without tilting.

Water System: A variety of water systems are available

<u>Frame</u>: Lightweight frame constructed from low carbon steel, equipped with pneumatic wheels for ease of placement.

Dimensions: Length: 56" Width: 34" Height: 56" Weight: 650lbs.