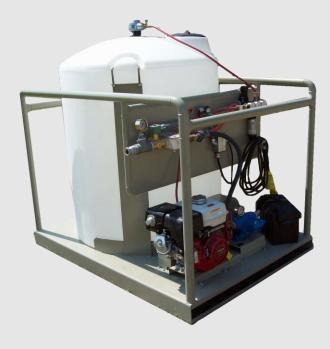

## **Cellumatic**

## **Specifications:**

- Continuous foam generator, gas powered. Perfect for Cellular Concrete. System consists of the following:
- (1) 300-gallon capacity solution tank. Tank constructed of non-corrosive material, with air operated agitator for blending solution in tank.
- Solution pump to transfer solution to foam nozzle powered by a Honda gasoline engine.
- 240 GPM foam nozzle complete with 25 feet of liquid and airline. Nozzle complete with timer to automatically stop foam cycle at a preset time.
- Mounted on a tubular steel frame, constructed of low carbon structural steel.

Perfect Foam density every time!

Gas/Diesel power options

240 GPM output

**Skid mounted** 

Cellular
Concrete
Capabilities

2301 University Dr Pine Bluff AR 71603

1-800-238-5042

www.strongmfg.com